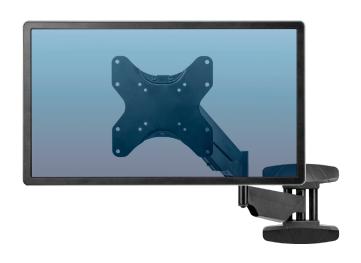

## WALL MOUNT

## Single Arm

Free up valuable floor space and position your monitor or TV for greater flexibility and productivity

## Features:

- Securely mounts to wall and easily tucks into tight places
- Easy and effortless monitor adjustment with innovative gas spring technology
- Minimize clutter with the intuitive cord management system
- Meets VESA mounting standards

## Specifications:

| Description         | Single Arm Wall Mount        |
|---------------------|------------------------------|
| Product Number      | 8043501                      |
| Height Range        | 101/2"                       |
| Height Adjustments  | Infinite within height range |
| Tilt                | +10°/-15°                    |
| Depth Adjustability | 2½" - 22"                    |
| Weight Capacity     | 66 lbs.                      |
| Monitor Capacity    | 42"                          |
|                     |                              |